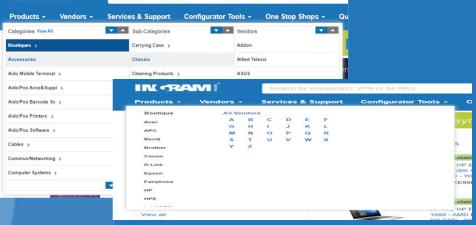

### Browsing

### You have 2 options:

1. Move cursor over Products > Hover over preferred category > Sub-category > Vendor > Click to see results

2. Move cursor over Vendors > Browse by alphabetical order > Click to see results