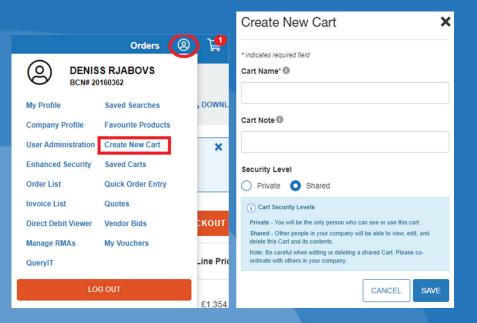

## **Create New Cart**

You can create and save up to 100 Carts at a time to make re-ordering easier and save time. There are two ways to create a Cart

1. Click profile Icon > Create new Cart > on My Carts page create new cart > Complete form > Save.

2. My Cart > Switch Cart > Create New Cart > Complete form > Save

Make sure you give the <u>Cart</u> a unique name in the pop-up window; define if it's private, public, or shared (\*) and click Save.

(\*) Private Cart: You are the only person who can see or use this Cart.

<u>Shared Cart:</u> Others in your company will be able to view, edit, and delete the Cart and contents.