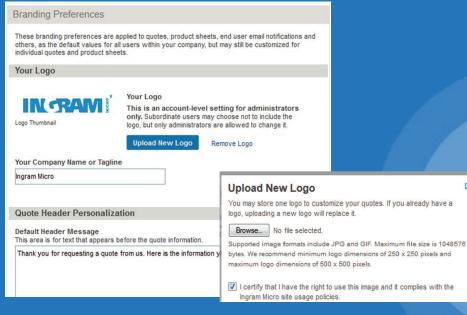

### Personalise Quotes

Both admins and users may personalise quotes for customers.

#### Steps:

1. Profile Icon > My Profile > Branding Preferences Admins may update the company logo.

- 2. Admins may update the company logo.
- 3. Admins may then enter legal terms and conditions for footer display
- 4. Click Save, or Undo Changes to start again