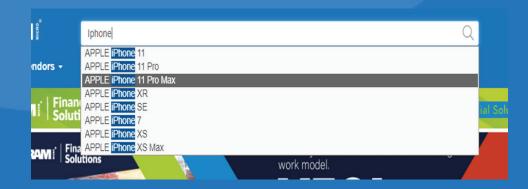

## **Type Ahead Product Search**

#### Steps:

1. Type keyword(s), VPN, EAN, SKU, or Price Code into main keyword search field. As you type the results will appear related to your search.