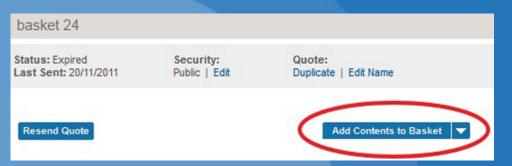

## Convert a Quote to a Cart

#### You have 2 options:

 Profile icon > Quotes > Quote details > Add Contents to Cart
 Profile icon > Quotes > Quote details > Arrow next to Add Contents to Cart > Select a different Cart or create a new one

### Transform a Quote to a Cart

When you're ready to convert a quote into an order, first convert it to a Cart.

#### Steps:

- 1. Profile Icon > Quotes > Click Quote name to open
- 2. Click Add Contents to Cart at the top of the Quotes detail page
- 3. Your quote contents will now be included in your active Cart.

You also may click on the arrow beside the Add Contents to Cart button to select a different Cart or create a new Cart.

To create a new Cart from a quote:

- 1. Profile Icon > Quotes > Check box of quote you wish to add to new basket
- 2. Click Add Contents to Cart arrow and select + Create New Cart
- 3. Select if quote is Public or Shared\*
- 4. Create Quote