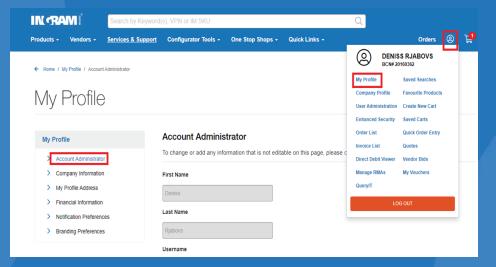

#### Steps:

1. Ingram Micro will ask you to accept the new site's terms and conditions and may ask if you're the sole person using the log-in credentials. Tick the box to accept.

2. In the "My Profile" section at the top of the page once logged in you can view Your account and personal information.

(Profile button > My Profile > Account Information)

If you would like to amend your company details, please contact: <a href="mailto:new.accounts.uk@ingrammicro.com">new.accounts.uk@ingrammicro.com</a>