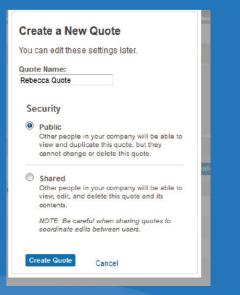

### Create a Quote

#### Steps:

- 1. Profile Icon > Quotes > Create New Quote
- 2. Name Quote > Public or Shared\* > Create Quote
- 3. Complete Header Personalisation/Quote Information fields
- \* Public Quote Others in your company will be able to view and duplicate the quote, but cannot change or delete it.

Shared quote: Others in your company will be able to view, edit and delete the quote and contents.